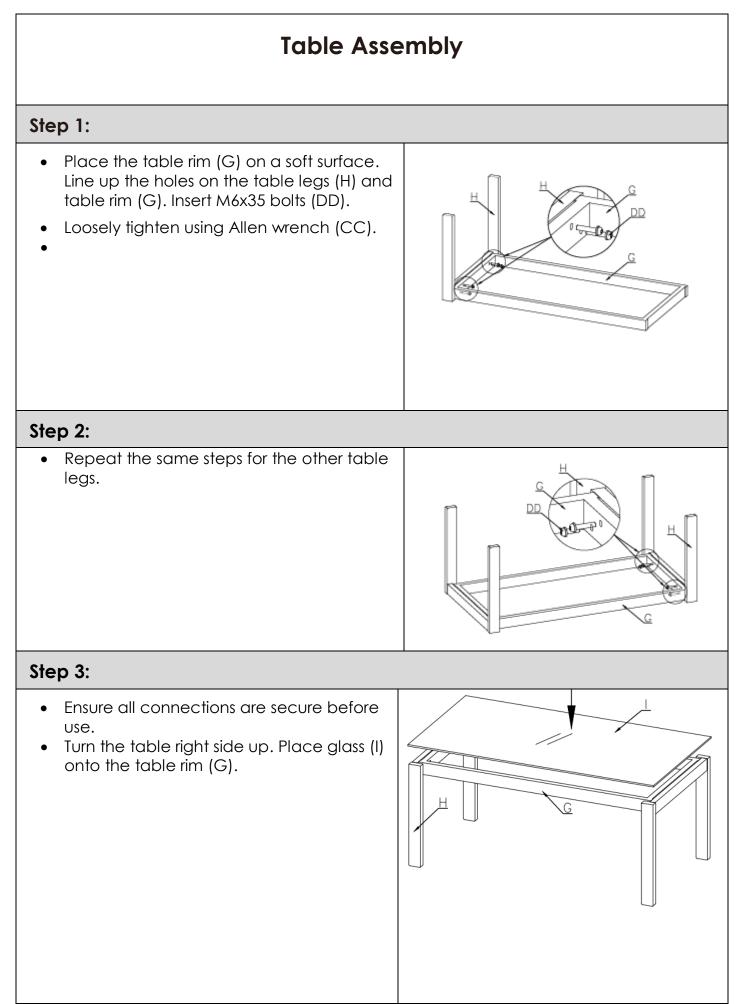

|     |                       |  |  |  |  |
|                        |     |                       |  |                                                                                                                   |     |                       |  |  |  |  |
|                        |     |                       |  | WARNING: To avoid damaging this product, assemble it on a soft, non-abrasive surface such as carpet or cardboard. |     |                       |  |  |  |  |
|                        |     |                       |  |                                                                                                                   |     |                       |  |  |  |  |









### **Outdoor Furniture**



To expedite any future warranty claims, please retain the instruction sheet, warranty card and receipt for future use.

#### **Care and Maintenance**

Store furniture in an upright position. Be careful to never allow water to build up in the frames as this will cause corrosion and freeze damage in cold climates. Wash all frames with a solution of mild soap and water. Rinse with clean water and dry with a soft absorbent cloth towel. Frames can be treated with a liquid wax for maximum protection against UV rays and/or salty, damp air. If your set includes cushions, slings, and/or an umbrella they may be cleaned by hand with a solution of soap and water with a clean water rinse. (Never machine wash cushions, slings or umbrella covers as this will result in shrin