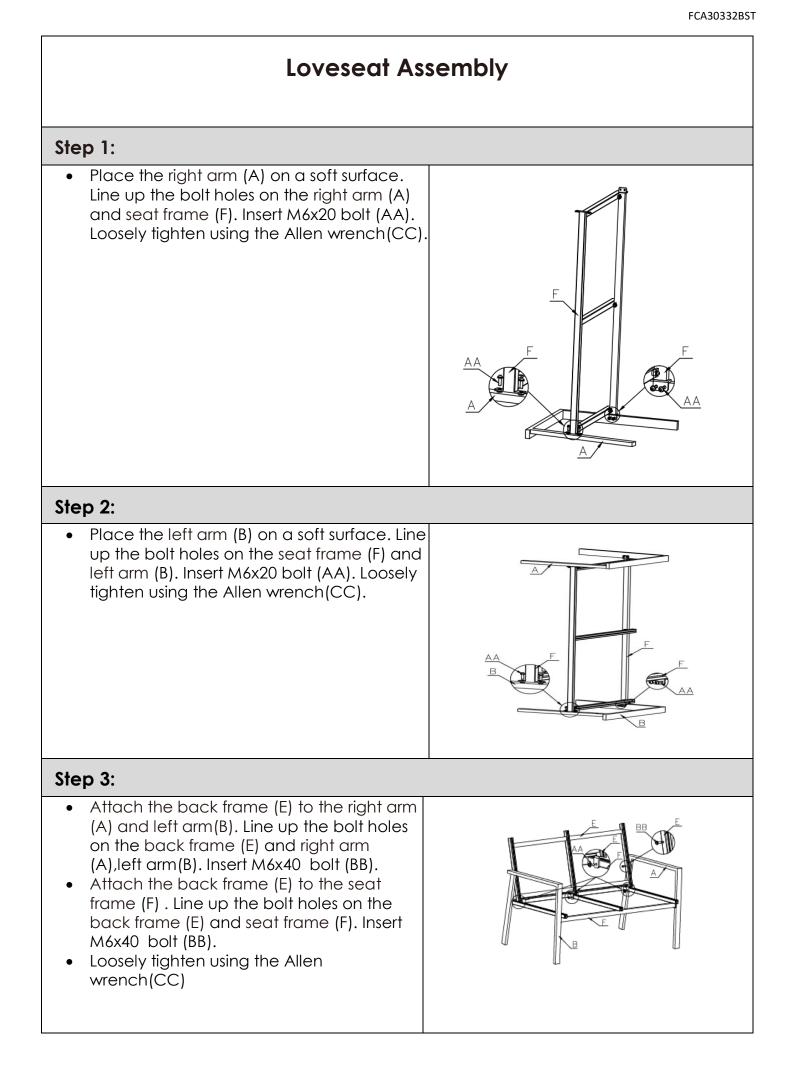

| Loveseat Parts & Tools |     |                       |  |                                                                                                                   |     |                       |  |  |  |  |
|------------------------|-----|-----------------------|--|-------------------------------------------------------------------------------------------------------------------|-----|-----------------------|--|--|--|--|
| PART                   | QTY | PICTURE & DESCRIPTION |  | PART                                                                                                              | QTY | PICTURE & DESCRIPTION |  |  |  |  |
| A                      | 1   | Right Arm             |  | AA                                                                                                                | 11  | M6X20 Bolt            |  |  |  |  |
| В                      | 1   | Left Arm              |  | BB                                                                                                                | 2   | M6X40 Bolt            |  |  |  |  |
| E                      | 1   | Back Frame            |  | сс                                                                                                                | 1   | Allen Wrench          |  |  |  |  |
| F                      | 1   | Seat Frame            |  |                                                                                                                   |     |                       |  |  |  |  |
|                        |     |                       |  |                                                                                                                   |     |                       |  |  |  |  |
|                        |     |                       |  |                                                                                                                   |     |                       |  |  |  |  |
|                        |     |                       |  |                                                                                                                   |     |                       |  |  |  |  |
|                        |     |                       |  | WARNING: To avoid damaging this product, assemble it on a soft, non-abrasive surface such as carpet or cardboard. |     |                       |  |  |  |  |
|                        |     |                       |  |                                                                                                                   |     |                       |  |  |  |  |