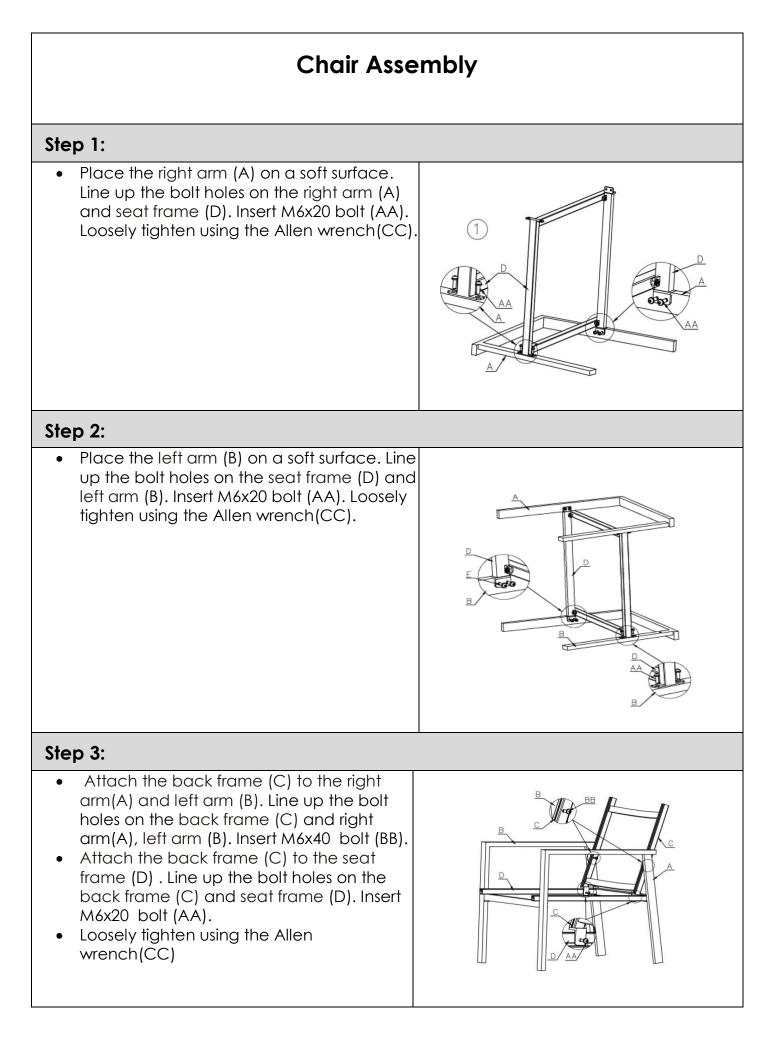

#### 1-866-988-3300

8 a.m. - 5 p.m., PST Monday - Friday

Retain this manual for future use.

| Chair Parts & Tools |     |                       |                                                                                                                         |      |     |                       |  |  |  |  |  |
|---------------------|-----|-----------------------|-------------------------------------------------------------------------------------------------------------------------|------|-----|-----------------------|--|--|--|--|--|
| PART                | QTY | PICTURE & DESCRIPTION |                                                                                                                         | PART | QTY | PICTURE & DESCRIPTION |  |  |  |  |  |
| A                   | 2   | Right Arm             |                                                                                                                         | AA   | 20  | M6X20 Bolt            |  |  |  |  |  |
| В                   | 2   | Left Arm              |                                                                                                                         | BB   | 4   | M6X40 Bolt            |  |  |  |  |  |
| С                   | 2   | Back Frame            |                                                                                                                         | СС   | 1   | Allen Wrench          |  |  |  |  |  |
| D                   | 2   | Seat Frame            |                                                                                                                         |      |     |                       |  |  |  |  |  |
|                     |     |                       |                                                                                                                         |      |     |                       |  |  |  |  |  |
|                     |     |                       | WARNING: To avoid damaging this product,<br>assemble it on a soft, non-abrasive surface<br>such as carpet or cardboard. |      |     |                       |  |  |  |  |  |
|                     |     |                       |                                                                                                                         |      |     |                       |  |  |  |  |  |