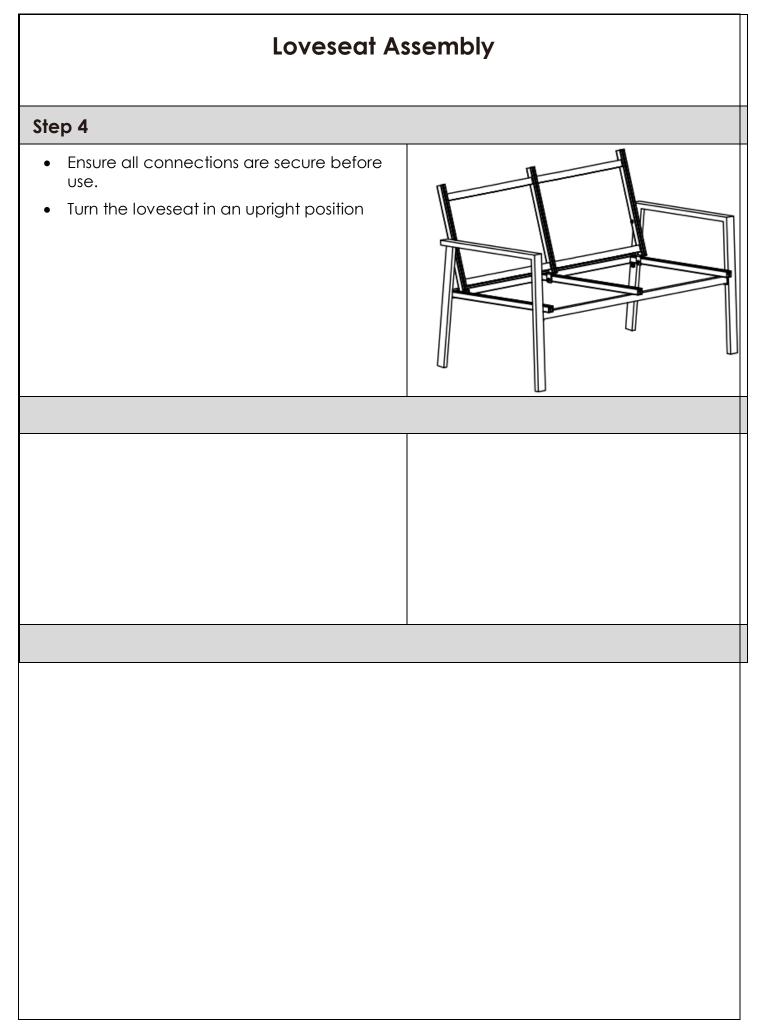

| Loveseat Parts & Tools |     |                       |  |                                                                                                                   |     |                       |  |  |  |  |
|------------------------|-----|-----------------------|--|-------------------------------------------------------------------------------------------------------------------|-----|-----------------------|--|--|--|--|
| PART                   | QTY | PICTURE & DESCRIPTION |  | PART                                                                                                              | QTY | PICTURE & DESCRIPTION |  |  |  |  |
| A                      | 1   | Right Arm             |  | AA                                                                                                                | 11  | M6X20 Bolt            |  |  |  |  |
| В                      | 1   | Left Arm              |  | BB                                                                                                                | 2   | M6X40 Bolt            |  |  |  |  |
| E                      | 1   | Back Frame            |  | сс                                                                                                                | 1   | Allen Wrench          |  |  |  |  |
| F                      | 1   | Seat Frame            |  |                                                                                                                   |     |                       |  |  |  |  |
|                        |     |                       |  |                                                                                                                   |     |                       |  |  |  |  |
|                        |     |                       |  |                                                                                                                   |     |                       |  |  |  |  |
|                        |     |                       |  |                                                                                                                   |     |                       |  |  |  |  |
|                        |     |                       |  | WARNING: To avoid damaging this product, assemble it on a soft, non-abrasive surface such as carpet or cardboard. |     |                       |  |  |  |  |
|                        |     |                       |  |                                                                                                                   |     |                       |  |  |  |  |