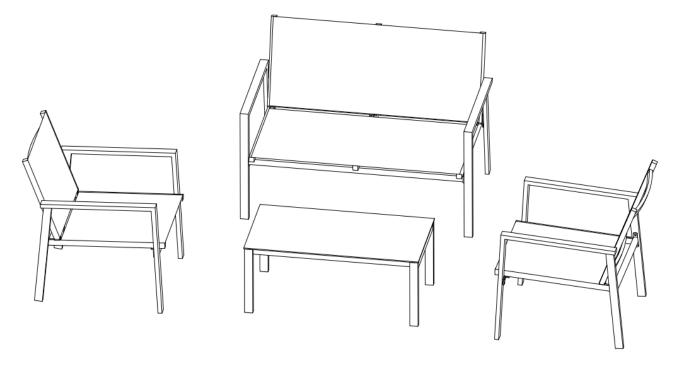

## Aluminum Sling 4pc Seating Set

Questions, problems, or missing parts? Before returning to the store, call Customer Service.

#### 1-866-988-3300

8 a.m. - 5 p.m., PST Monday - Friday

Retain this manual for future use.

| Chair Parts & Tools |     |                       |                                                                                                                         |      |     |                       |  |  |  |  |  |
|---------------------|-----|-----------------------|-------------------------------------------------------------------------------------------------------------------------|------|-----|-----------------------|--|--|--|--|--|
| PART                | QTY | PICTURE & DESCRIPTION |                                                                                                                         | PART | QTY | PICTURE & DESCRIPTION |  |  |  |  |  |
| A                   | 2   | Right Arm             |                                                                                                                         | AA   | 20  | M6X20 Bolt            |  |  |  |  |  |
| В                   | 2   | Left Arm              |                                                                                                                         | BB   | 4   | M6X40 Bolt            |  |  |  |  |  |
| С                   | 2   | Back Frame            |                                                                                                                         | СС   | 1   | Allen Wrench          |  |  |  |  |  |
| D                   | 2   | Seat Frame            |                                                                                                                         |      |     |                       |  |  |  |  |  |
|                     |     |                       |                                                                                                                         |      |     |                       |  |  |  |  |  |
|                     |     |                       | WARNING: To avoid damaging this product,<br>assemble it on a soft, non-abrasive surface<br>such as carpet or cardboard. |      |     |                       |  |  |  |  |  |
|                     |     |                       |                                                                                                                         |      |     |                       |  |  |  |  |  |

| Loveseat Parts & Tools |     |                       |  |                                                                                                                   |     |                       |  |  |  |  |
|------------------------|-----|-----------------------|--|-------------------------------------------------------------------------------------------------------------------|-----|-----------------------|--|--|--|--|
| PART                   | QTY | PICTURE & DESCRIPTION |  | PART                                                                                                              | QTY | PICTURE & DESCRIPTION |  |  |  |  |
| A                      | 1   | Right Arm             |  | AA                                                                                                                | 11  | M6X20 Bolt            |  |  |  |  |
| В                      | 1   | Left Arm              |  | BB                                                                                                                | 2   | M6X40 Bolt            |  |  |  |  |
| E                      | 1   | Back Frame            |  | сс                                                                                                                | 1   | Allen Wrench          |  |  |  |  |
| F                      | 1   | Seat Frame            |  |                                                                                                                   |     |                       |  |  |  |  |
|                        |     |                       |  |                                                                                                                   |     |                       |  |  |  |  |
|                        |     |                       |  |                                                                                                                   |     |                       |  |  |  |  |
|                        |     |                       |  |                                                                                                                   |     |                       |  |  |  |  |
|                        |     |                       |  | WARNING: To avoid damaging this product, assemble it on a soft, non-abrasive surface such as carpet or cardboard. |     |                       |  |  |  |  |
|                        |     |                       |  |                                                                                                                   |     |                       |  |  |  |  |